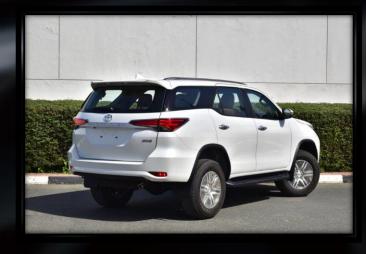

# GALLERY - EXTERIOR

7-SEATER CONFIGURATION

FRONT BUMPER WITH BLACK UNDER GARNISH

**RADIATOR GRILLE: BLACK + SILVER** 

**HEADLAMPS WITH FOLLOW ME HOME FUNCTION & AUTO** 

**HEADLAMP LEVELLING** 

LED REAR COMBINATION LAMPS

**COLOR KEYED REAR BUMPER** 