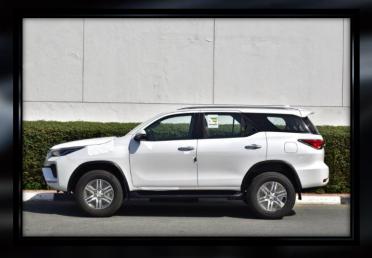

# GALLERY - EXTERIOR

**COLOR KEYED RETRACTABLE & POWER OUTER MIRRORS WITH TURN** 

**SIGNAL** 

**DAYTIME RUNNING LIGHTS** 

**HOOD EMBLEM** 

**CHROME OUTER DOOR HANDLES** 

**REAR SPOILER** 

**SIDE STEP: BLACK** 

17" ALLOY WHEELS WITH ALLOY SPARE WHEEL