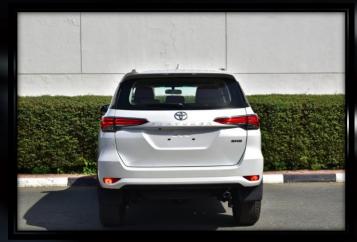

# GALLERY - EXTERIOR

7-SEATER CONFIGURATION

FRONT BUMPER WITH BLACK UNDER GARNISH

**RADIATOR GRILLE: BLACK + SILVER** 

**HEADLAMPS WITH FOLLOW ME HOME FUNCTION & AUTO** 

**HEADLAMP LEVELLING** 

LED REAR COMBINATION LAMPS

**COLOR KEYED REAR BUMPER** 