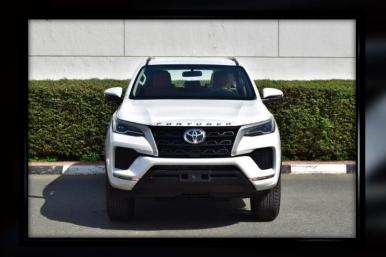

# GALLERY - EXTERIOR

7-SEATER CONFIGURATION

FRONT BUMPER WITH BLACK UNDER GARNISH

**RADIATOR GRILLE: BLACK + SILVER** 

**HEADLAMPS WITH FOLLOW ME HOME FUNCTION & AUTO** 

**HEADLAMP LEVELLING** 

LED REAR COMBINATION LAMPS

**COLOR KEYED REAR BUMPER** 